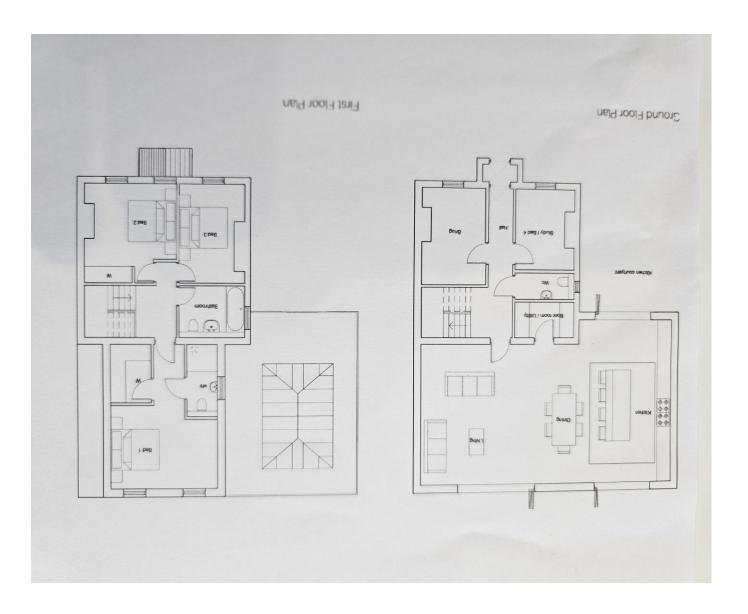

**Entrance Lobby** 

Hallway

Separate Living Room 11' 11" x 8' 0" (3.63m x 2.44m)

Ground Floor Bedroom 11' 11" x 8' 0" (3.63m x 2.44m)

Living Room/Kitchen 34' 4" x 17' 6" (10.46m x 5.33m)

Utility Room 8' 1" x 6' 3" (2.46m x 1.90m)

**Ground Floor WC** 

**First Floor** 

**First Floor Landing** 

Master Bedroom 3' 10" x 17' 6"  $(1.17m \times 5.33m)$  overall measurement

En-suite 8' 9" x 3' 11" (2.66m x 1.19m)

Walk In Wardrobe 7' 1" x 5' 3" (2.16m x 1.60m)

Bedroom Two 11' 11" x 10' 1" (3.63m x 3.07m)

Bedroom Three 11' 11" x 10' 1" (3.63m x 3.07m)

**Family Bathroom** 

Gardens

Garage

**Parking** 

moo.snosinob.www

Mayfair Cashel House, London, W1U 3JT 0870 112 7099