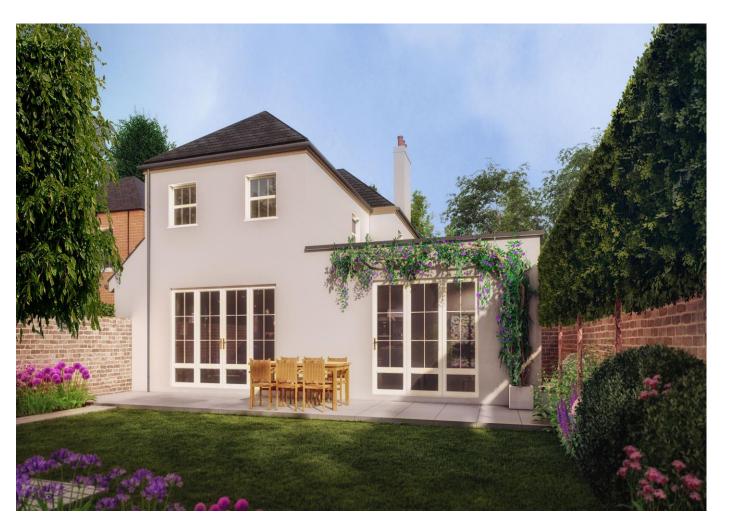

## The Old Dairy 13 Wick Lane, BH23 1HT

Fixed £1,150,000

A brand new detached house situated in the town centre of Christchurch a few moments walking distance from the High Street and Quay.

The property will have the benefit of off road parking and garaging, together with landscaped gardens to the rear. The home will have all the benefits of a new build together with modern styled internal accommodation.

Bedroom Two 11' 11" x 10' 1" (3.63m x 3.07m)

Bedroom Three 11' 11" x 10' 1" (3.63m x 3.07m)

**Family Bathroom** 

Gardens

Garage

**Parking** 

moo.snosinob.www

Mayfair Cashel House, London, W1U 3JT 0870 112 7099