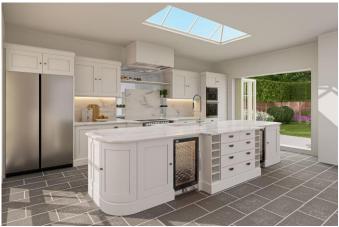

**Entrance Lobby** 

Hallway

Separate Living Room 11' 11" x 8' 0" (3.63m x 2.44m)

Ground Floor Bedroom 11' 11" x 8' 0" (3.63m x 2.44m)

Living Room/Kitchen 34' 4" x 17' 6" (10.46m x 5.33m)

Utility Room 8' 1" x 6' 3" (2.46m x 1.90m)