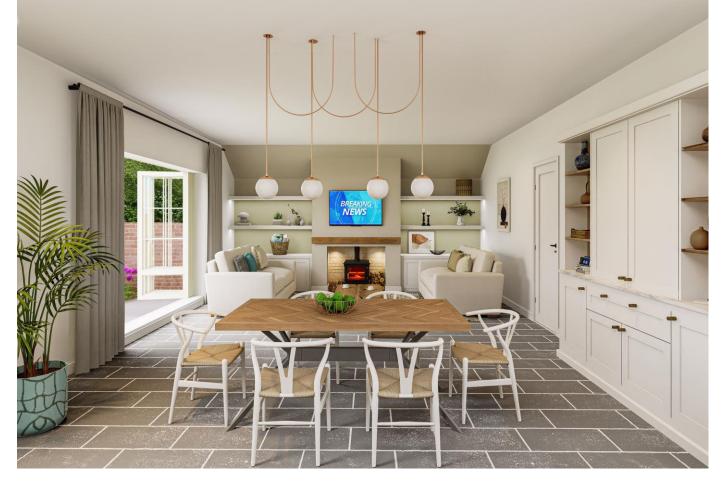

**Entrance Lobby** 

Hallway

Separate Living Room 11' 11" x 8' 0" (3.63m x 2.44m)

Ground Floor Bedroom 11' 11" x 8' 0" (3.63m x 2.44m)

Living Room/Kitchen 34' 4" x 17' 6" (10.46m x 5.33m)

Utility Room 8' 1" x 6' 3" (2.46m x 1.90m)

**Ground Floor WC** 

**First Floor** 

**First Floor Landing** 

Master Bedroom 3' 10" x 17' 6"  $(1.17m \times 5.33m)$  overall measurement

En-suite 8' 9" x 3' 11" (2.66m x 1.19m)

Walk In Wardrobe 7' 1" x 5' 3" (2.16m x 1.60m)

Bedroom Two 11' 11" x 10' 1" (3.63m x 3.07m)

Bedroom Three 11' 11" x 10' 1" (3.63m x 3.07m)

**Family Bathroom** 

Gardens

Garage

**Parking** 

moo.snosinob.www

Mayfair Cashel House, London, W1U 3JT 0870 112 7099