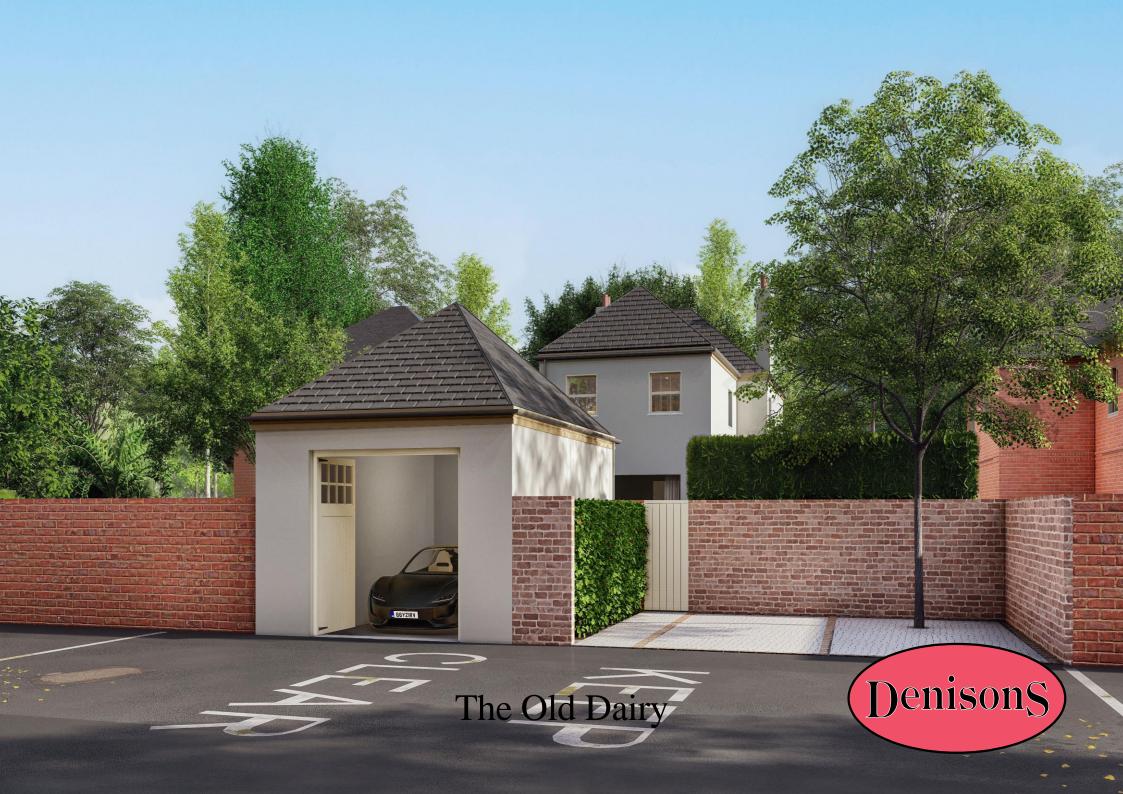

## The Old Dairy 13 Wick Lane, BH23 1HT

Fixed £1,150,000

A brand new detached house situated in the town centre of Christchurch a few moments walking distance from the High Street and Quay.

The property will have the benefit of off road parking and garaging, together with landscaped gardens to the rear. The home will have all the benefits of a new build together with modern styled internal accommodation.

Bedroom Two 11' 11" x 10' 1" (3.63m x 3.07m)

Bedroom Three 11' 11" x 10' 1" (3.63m x 3.07m)

**Family Bathroom** 

Gardens

Garage

**Parking** 

moo.snosinob.www

Mayfair Cashel House, London, W1U 3JT 0870 112 7099