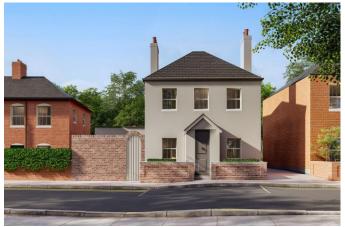

## The Old Dairy 13 Wick Lane, BH23 1HT

Fixed £1,150,000

A brand new detached house situated in the town centre of Christchurch a few moments walking distance from the High Street and Quay.

The property will have the benefit of off road parking and garaging, together with landscaped gardens to the rear. The home will have all the benefits of a new build together with modern styled internal accommodation.